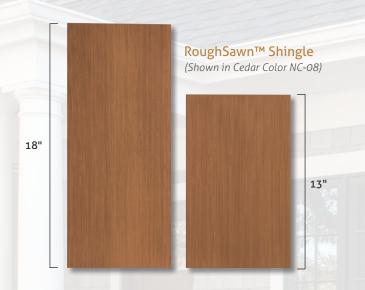

| SKU   | Shingles | Exposure | Thickness | Width              | Вох Qty    | Colors       |
|-------|----------|----------|-----------|--------------------|------------|--------------|
| NCS13 | 13"      | up to 5" | 1/2"      | 4", 5", 6", 7", 8" | 1/4 Square | All in stock |
| NCS18 | 18"      | 5"-7"    | 1/2"      | 5", 6", 7", 8", 9" | 1/4 Square | All in stock |