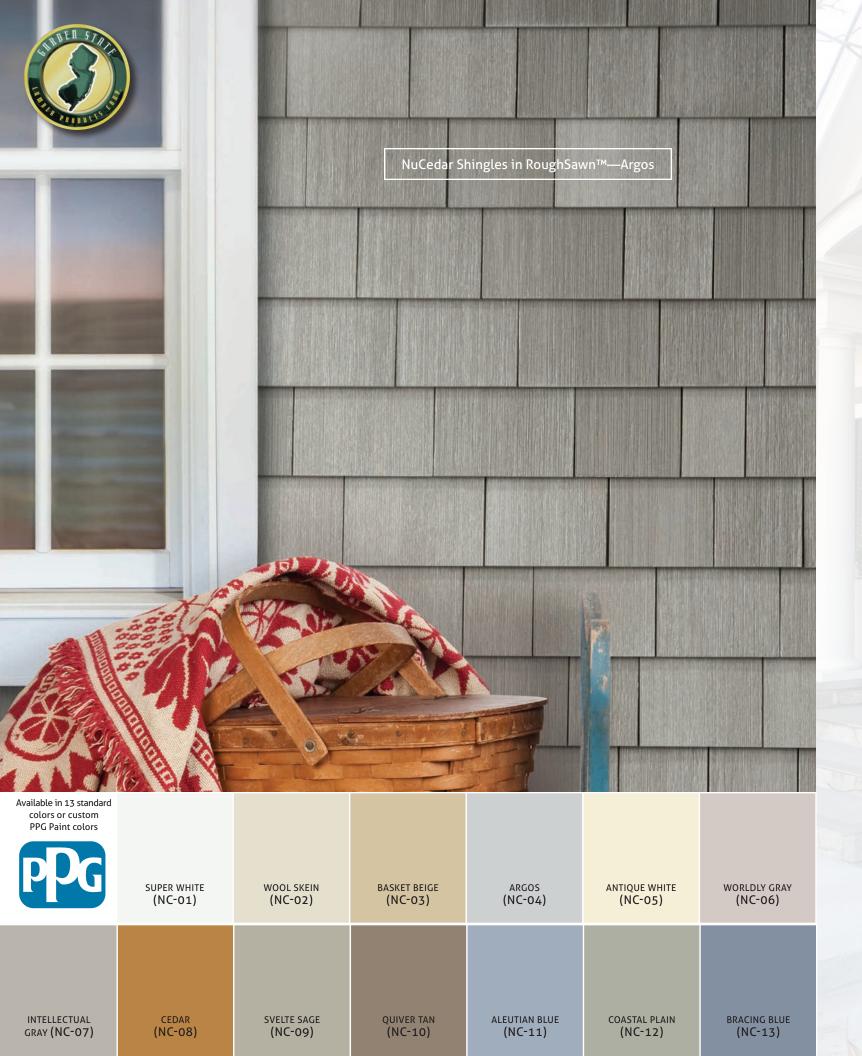

# NuCedar Mills NuCedar Shingles

NuCedar Shingles accurately capture the natural beauty and charm of precisely tapered, resquared, and rebutted cedar shingles. With no two shingles produced exactly the same, craftsmen are able to create the quilt-like patterns once only possible with natural cedar. Available in 13 traditional colors.

| SKU   | Shingles | Exposure | Thickness | Width              | Вох Qty    | Colors       |
|-------|----------|----------|-----------|--------------------|------------|--------------|
| NCS13 | 13"      | up to 5" | 1/2"      | 4", 5", 6", 7", 8" | 1/4 Square | All in stock |
| NCS18 | 18"      | 5"-7"    | 1/2"      | 5", 6", 7", 8", 9" | 1/4 Square | All in stock |