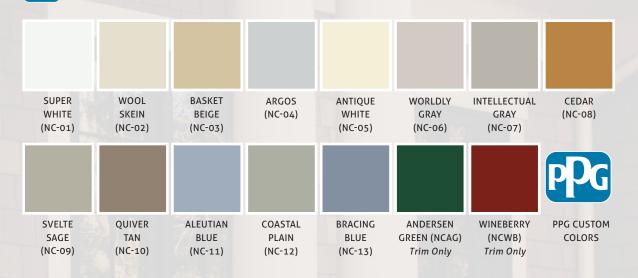

#### GARDEN STATE LUMBER COLOR RECOMMENDATIONS:

The following color recommendations have been carefully selected to match the mo common siding and window manufacturer color palettes available in the market.

#### **GARDEN STATE LUMBER COLOR RECOMMENDATIONS**

The following color recommendations have been carefully selected to match the most common siding and window manufacturer color palettes available in the market.

#### **OR GET CUSTOM COLORS**

We can pre-finish to any PPG Paints color of your choosing using the PPG color code.

(4-5 week lead time)

- \* All pre-finished color PVC products finished on 3 sides, face and 2 edges
- \* Garden State Lumber recommends ordering an additional cushion of 5-10% of material to make sure jobs needs are covered

Trim Only – Not Available For NuCedar

Trim Only – Not Available