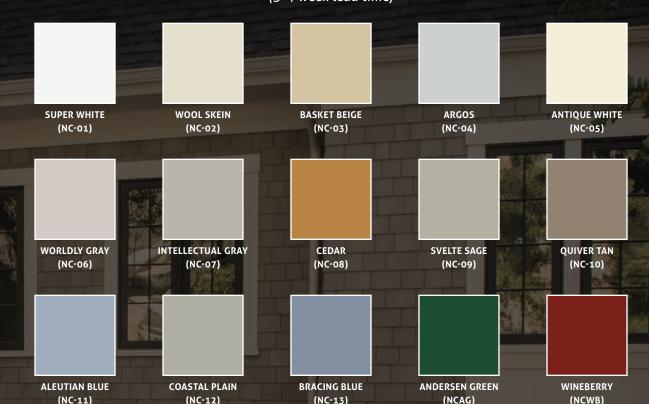

#### GARDEN STATE LUMBER COLOR RECOMMENDATIONS:

The following color recommendations have been carefully selected to match the mo common siding and window manufacturer color palettes available in the market.

#### **GARDEN STATE LUMBER COLOR RECOMMENDATIONS**

The following color recommendations have been carefully selected to match the most common siding and window manufacturer color palettes available in the market.