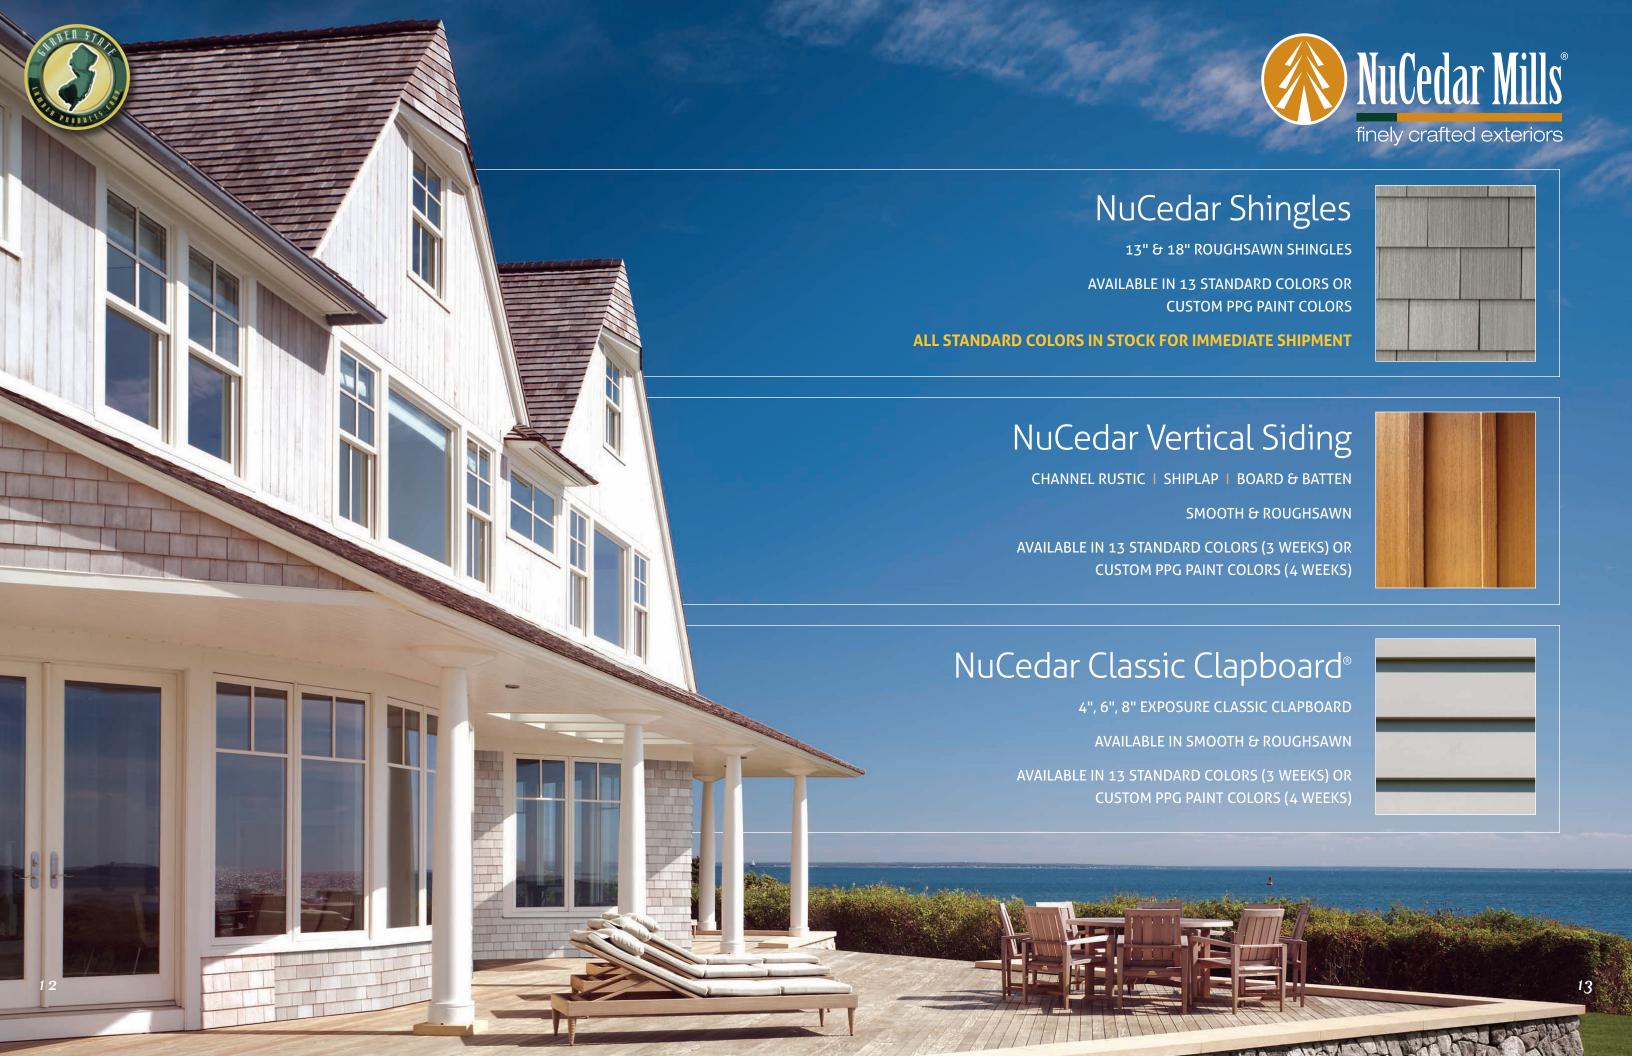

# NuCedar Mills NuCedar Shingles

NuCedar Shingles accurately capture the natural beauty and charm of precisely tapered, resquared, and rebutted cedar shingles. With no two shingles produced exactly the same, craftsmen are able to create the quilt-like patterns once only possible with natural cedar. Available in 13 traditional colors.

# NuCedar Mills NuCedar Vertical Siding

3 WEEKS (STANDARD COLOR) / 4 WEEKS (CUSTOM COLOR)

Whether used as an accent or as cladding on an entire home, NuCedar Mills' three vertical siding styles are designed to capture the historic character and rustic charm of architectural designs while offering an extended level of durability, low maintenance, and ease of installation. Available in 13 traditional color options.

# NuCedar Classic Clapboard®

3 WEEKS (STANDARD COLOR) / 4 WEEKS (CUSTOM COLOR)

NuCedar Classic Clapboard® is the only siding products ever created to give your home the precise replication of beautifully finished cedar. Available in 13 traditional colors.