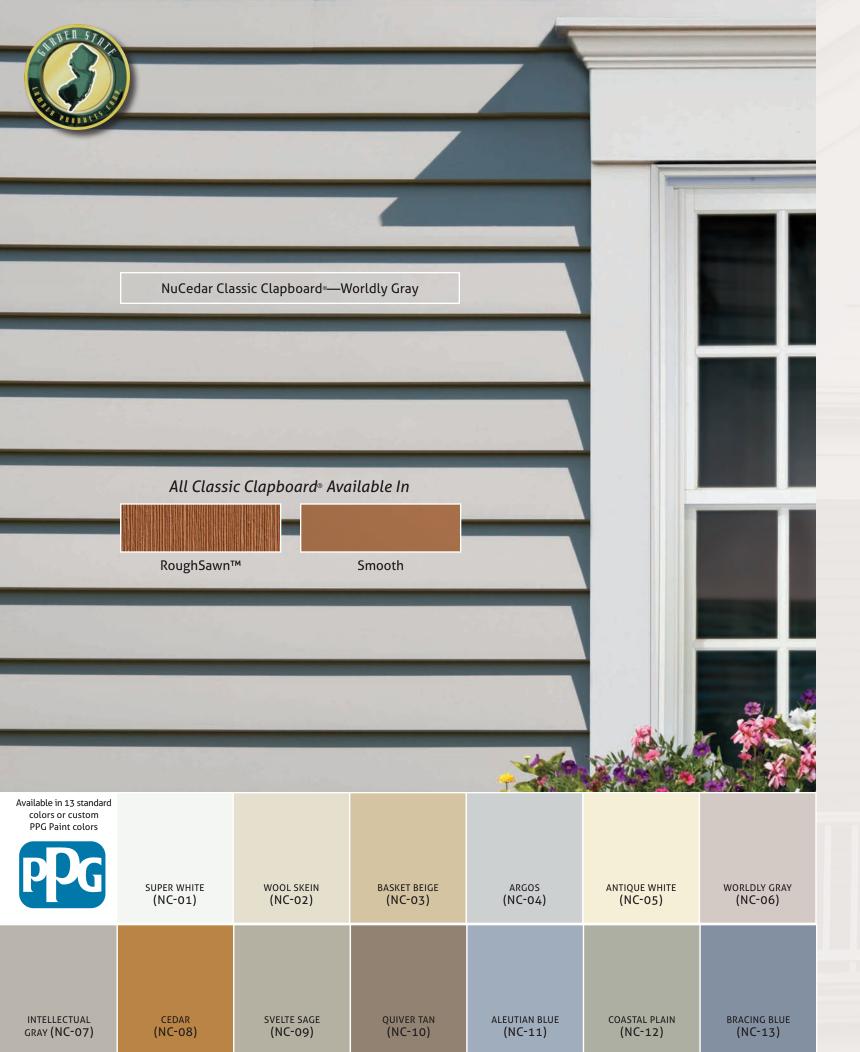

# NuCedar Classic Clapboard®

3 WEEKS (STANDARD COLOR) / 4 WEEKS (CUSTOM COLOR)

NuCedar Classic Clapboard® is the only siding products ever created to give your home the precise replication of beautifully finished cedar. Available in 13 traditional colors.

6" Exposure Classic Clapboard® (Shown in Basket Beige Color NC-03)

8" Exposure Classic Clapboard® (Shown in Intellectual Gray Color NC-07)

| Sku   | Clapboard                  | Exposure | Dimensions    | Length | Approx Pc / Sq |
|-------|----------------------------|----------|---------------|--------|----------------|
| CLAP4 | 4" Exp. Classic Clapboard® | 4"       | 1/2" x 5-1/4" | 16'    | 19             |
| CLAP6 | 6" Exp. Classic Clapboard® | 6"       | 1/2" x 7-1/4" | 16'    | 13             |
| CLAP8 | 8" Exp. Classic Clapboard® | 8"       | 5/8" x 9-1/4" | 16'    | 10             |

#### GARDEN STATE LUMBER COLOR RECOMMENDATIONS:

The following color recommendations have been carefully selected to match the mo common siding and window manufacturer color palettes available in the market.

#### **GARDEN STATE LUMBER COLOR RECOMMENDATIONS**

The following color recommendations have been carefully selected to match the most common siding and window manufacturer color palettes available in the market.