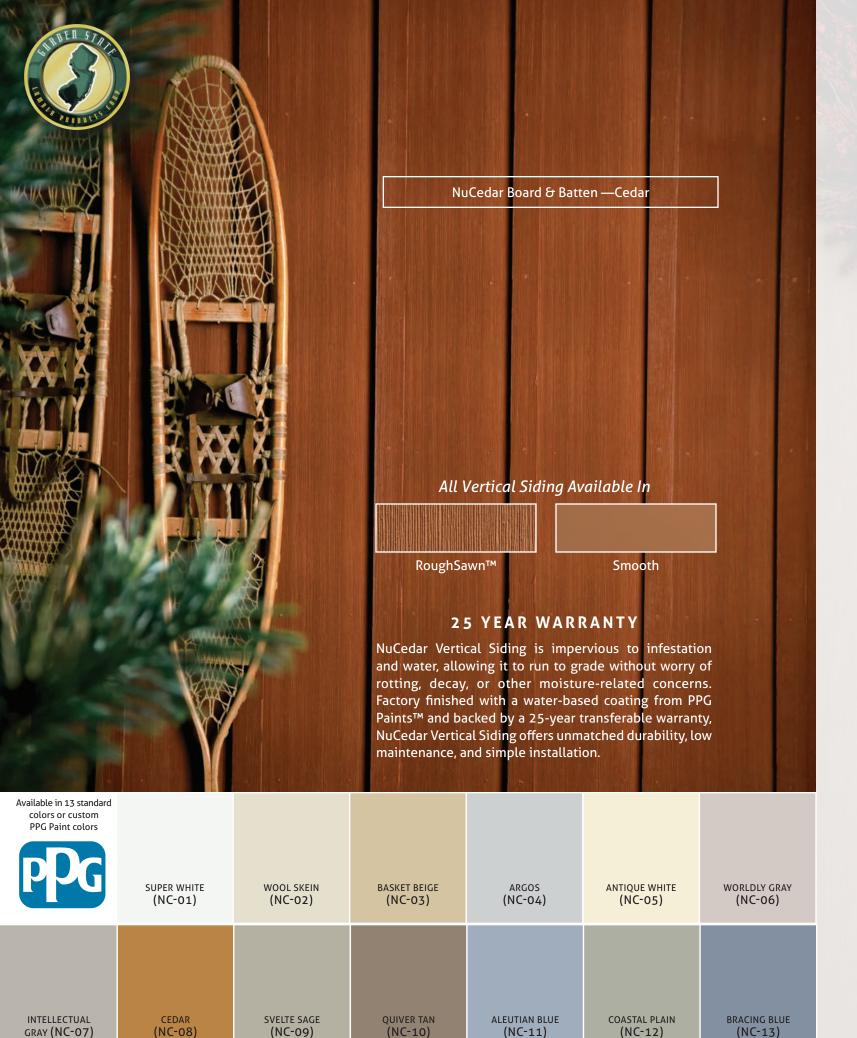

# NuCedar Mills NuCedar Shingles

NuCedar Shingles accurately capture the natural beauty and charm of precisely tapered, resquared, and rebutted cedar shingles. With no two shingles produced exactly the same, craftsmen are able to create the quilt-like patterns once only possible with natural cedar. Available in 13 traditional colors.

#### INSTALLATION

NuCedar RoughSawn Shingles™ are Manufactured from PVC making them resistant to the effects of salt air, weathering, and infestation. Our shingles outperform cedar in durability and color retention, and carry a 25-year transferable warranty.

# NuCedar Mills NuCedar Vertical Siding

3 WEEKS (STANDARD COLOR) / 4 WEEKS (CUSTOM COLOR)

Whether used as an accent or as cladding on an entire home, NuCedar Mills' three vertical siding styles are designed to capture the historic character and rustic charm of architectural designs while offering an extended level of durability, low maintenance, and ease of installation. Available in 13 traditional color options.