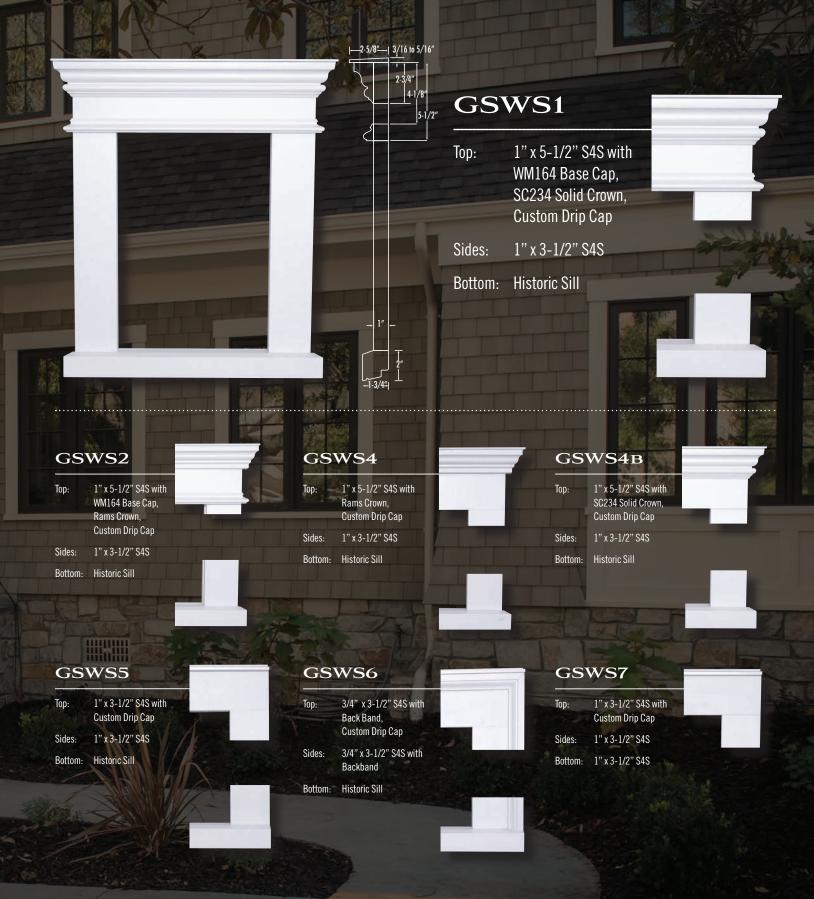

# REFLECTIENS

PVC WINDOW SURROUNDS

Please See Our Reflections Catalogue For Our Full Product Offering

he reflections line is a series of prefabricated custom pvc window surrounds that are sure to enhance the architecture of any home. Constructed using our Palladium PVC Line of durable, rot resistant cellular pvc s4s and mouldings, our surrounds are assembled with the highest level of craftsmanship and quality.

Featuring 8 distinct styles and offering any custom style or design, our reflections line is sure to meet the needs of builders, contractors, designers and homeowners alike.

Whether new construction or remodel, our easy to order surrounds come fully assembled with

all included hardware as well as our custom aluminum drip cap\* with siding channel. Installation is simple and clean using the cortex fastening system with included drill bit. The cortex fastening system offers a secure face mounting application with concealed fastener heads without caulking, sanding or painting.

Our standard surrounds come square edged with 3-1/2" frame size (casing width) but can be modified using our optional upgrades. These include an applied apron below the historic sill, 3/4" x 3/4" siding channel as well as a 5-1/2" wide frame size. All of our units can also be modified to fit most all architect specs and applications.