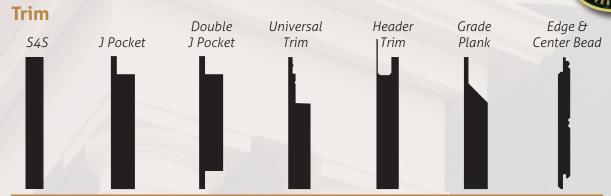

\*W = WOOD GRAIN (WOODGRAIN ONE SIDE, SMOOTH ONE SIDE)

| WHITE PVC EDGE & CENTER BEAD |              |               |                                          |  |  |
|------------------------------|--------------|---------------|------------------------------------------|--|--|
| SKU                          | NOMINAL SIZE | ACTUAL SIZE   | LENGTH                                   |  |  |
| ECB55PVC                     | 1/2" x 6"    | 1/2" x 5-1/2" | 16'                                      |  |  |
|                              |              |               | THE RESERVE THE PERSON NAMED IN COLUMN 1 |  |  |

DRIP CAP

Please note that mouldings are

shown at 60% of their actual size.

**EDGE & CENTER BEADS** 

WM197PVC 11/16 x 1-5/8

THERMO STOP

BP512PVC 3/8 x 5-1/2 (Beaded Planking)

STP2149PVC 1/2 x 2

SILL/SILL NOSING

ECB55PVC

1 x 6 Edge & Center Bead (1/2 x 5-1/2)

**CORNER BOARDS** 

SILL7118 1-5/16 x 1-3/8

SILL7435PVC

1-3/4 x 2-3/4

SILL7117PVC 1-1/4 x 5-1/4

SILL7650 (Historic Sill)

\*Also available with 3/4" J-Channel

CB544PVC 1 x 3-1/2 CB546PVC 1 x 5-1/2

9/16 x 5-1/4 3/4 x 3-1/2

PREFINISH IT

BDB35PVC

BB514PVC

GET YOUR PVC PAINTED

#### **Starter Strip**

10' Long Starter Strips Are Required For Installation. Customer Must Specify Quantity Of Starter Strips Required Based On Job Needs SKU: STARTER

Universal Trim, Header Trim, **Universal Corners** 

See Page 144 For Available Sizes