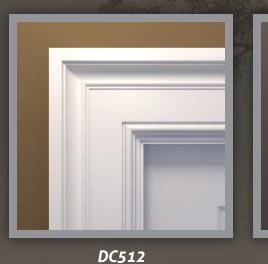

DC512 DC550 1-3/4" x 5-1/2" 2" x 5-1/2" 18' Lengths 18' Lengths

BASES

DCB525 13/16" x 5-1/4" 18' Lengths

DCBB5 3/4" x 5-1/2" 18' Lengths

DCB534 72" 13/16" x 5-3/4"

DCB714 1" x 7-1/4" 18' Lengths

DCB525

DCB534