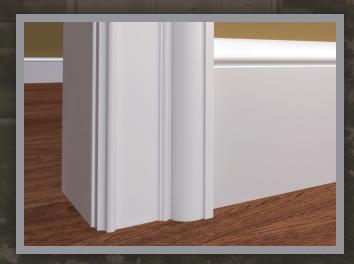

#### CHAIR RAIL, BASES & CASINGS

#### BASES & CASINGS

DCAS5 1-3/4" x 5-1/2" 18' Lengths

DCAS5 used as a Chair Rail

DC400 Casing and DCB525 Base

DC412 Casing and DCBB5 Base

10

DC412 Casing and DCB775 Base

DC450 Casing and DCB8 Base