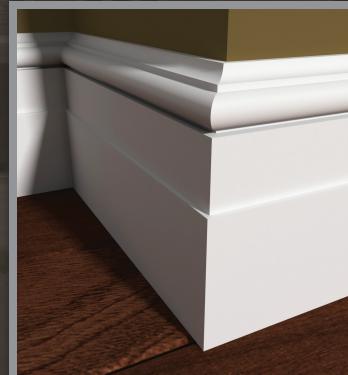

#### CHAIR RAIL, BASES & CASINGS

#### BASES & CASINGS

DCAS5 1-3/4" x 5-1/2" 18' Lengths

DCAS5 used as a Chair Rail

DC400 Casing and DCB525 Base

DC412 Casing and DCBB5 Base

10

DC412 Casing and DCB775 Base

DC450 Casing and DCB8 Base