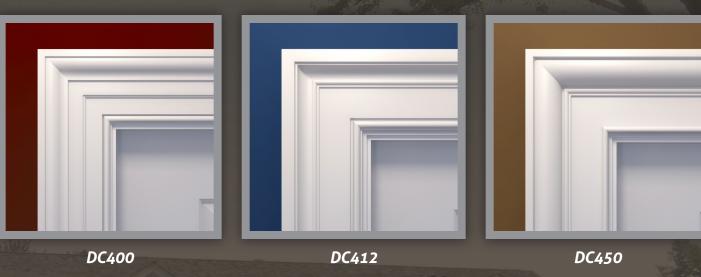

#### BASES & CASINGS

DCAS5 1-3/4" x 5-1/2" 18' Lengths

DCAS5 used as a Chair Rail

DC400 Casing and DCB525 Base

DC412 Casing and DCBB5 Base

10

DC412 Casing and DCB775 Base

DC450 Casing and DCB8 Base