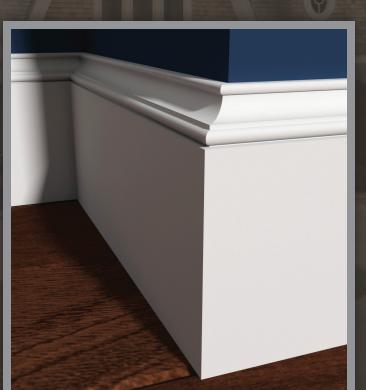

#### CHAIR RAIL, BASES & CASINGS

#### BASES & CASINGS

DCAS5 1-3/4" x 5-1/2" 18' Lengths

DCAS5 used as a Chair Rail

DC400 Casing and DCB525 Base

DC412 Casing and DCBB5 Base

10

DC412 Casing and DCB775 Base

DC450 Casing and DCB8 Base