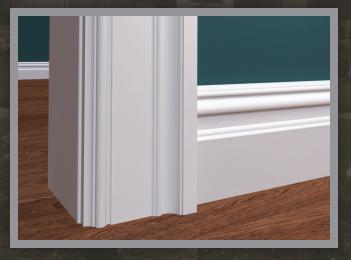

#### CHAIR RAIL, BASES & CASINGS

#### BASES & CASINGS

DCAS5 1-3/4" x 5-1/2" 18' Lengths

DCAS5 used as a Chair Rail

DC400 Casing and DCB525 Base

DC412 Casing and DCBB5 Base

10

DC412 Casing and DCB775 Base

DC450 Casing and DCB8 Base

DC499 Casing and DCB714 Base

DC512 Casing and DCB925 Base

DC550 Casing and DCB825 Base

DCAS5 Casing and DCB8 Base

DCLK5 Casing and DCB775 Base

DCWC5 Casing and DCB534 Base

The DESIGNER
COLLECTION
PRIMED POPLAR MOULDINGS