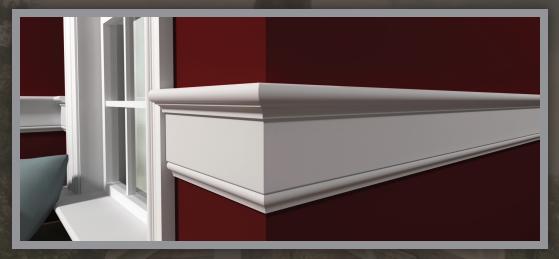

COVES/CROWNS

DCR612 1" x 6-1/2" 18' Lengths

DCR512 13/16" x 5-1/2" 18' Lengths

> DCR558 1-5/16" x 5-5/8" 18' Lengths

DCR634 1-3/4" x 6-3/4" 18' Lengths

COVES/CROWNS

#### COVES/CROWNS

DCR725 1-5/16" x 7-1/4" 18' Lengths

14

DCR734 1-21/32" x 7-3/4" 18' Lengths

DCR814 1-5/16" x 8-1/4" 18' Lengths

PRIMED POPLAR
Primed 4 sides - 16' lengths
5/4" boards are 1" full thickness