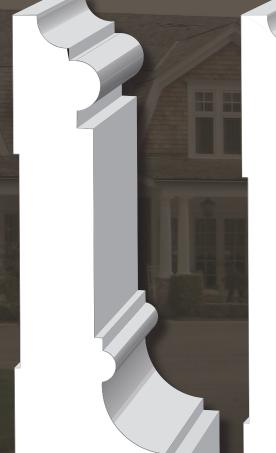

DC512 DC550 1-3/4" x 5-1/2" 2" x 5-1/2" 18' Lengths 18' Lengths

BASES

DCB525 13/16" x 5-1/4" 18' Lengths

DCBB5 3/4" x 5-1/2" 18' Lengths

DCB534 72" 13/16" x 5-3/4"

DCB714 1" x 7-1/4" 18' Lengths

DCB525

DCB534

DCBB5

DCB714

BASES

DCB8

DCB775

DCB925

DCB825

**DCB775** 1-1/16" x 7-3/4" 18' Lengths