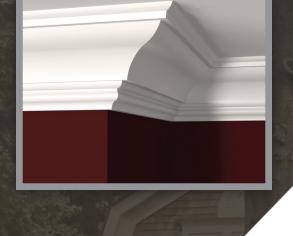

COVES/CROWNS

DCR612 1" x 6-1/2" 18' Lengths

DCR512 13/16" x 5-1/2" 18' Lengths

> DCR558 1-5/16" x 5-5/8" 18' Lengths

DCR634 1-3/4" x 6-3/4" 18' Lengths

COVES/CROWNS

#### COVES/CROWNS

DCR725 1-5/16" x 7-1/4" 18' Lengths

14

DCR734 1-21/32" x 7-3/4" 18' Lengths

DCR814 1-5/16" x 8-1/4" 18' Lengths

PRIMED POPLAR
Primed 4 sides - 16' lengths
5/4" boards are 1" full thickness