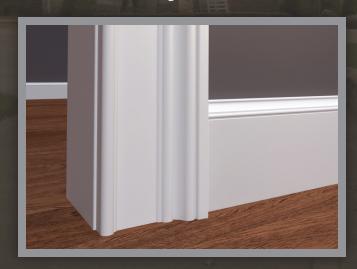

#### CHAIR RAIL, BASES & CASINGS

#### BASES & CASINGS

DCAS5 1-3/4" x 5-1/2" 18' Lengths

DCAS5 used as a Chair Rail

DC400 Casing and DCB525 Base

DC412 Casing and DCBB5 Base

10

DC412 Casing and DCB775 Base

DC450 Casing and DCB8 Base