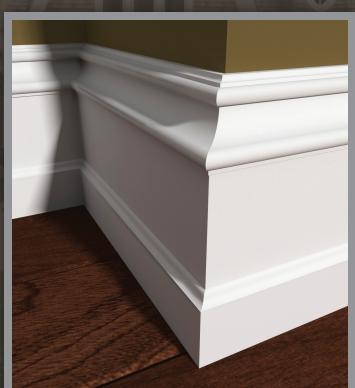

#### CHAIR RAIL, BASES & CASINGS

#### BASES & CASINGS

DCAS5 1-3/4" x 5-1/2" 18' Lengths

DCAS5 used as a Chair Rail

DC400 Casing and DCB525 Base

DC412 Casing and DCBB5 Base

10

DC412 Casing and DCB775 Base

DC450 Casing and DCB8 Base

DC499 Casing and DCB714 Base

DC512 Casing and DCB925 Base

DC550 Casing and DCB825 Base

DCAS5 Casing and DCB8 Base

DCLK5 Casing and DCB775 Base

DCWC5 Casing and DCB534 Base

The DESIGNER
COLLECTION
PRIMED POPLAR MOULDINGS