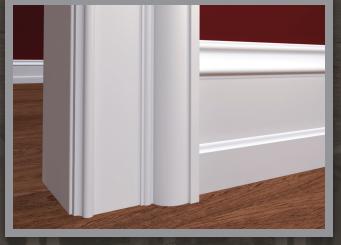

#### CHAIR RAIL, BASES & CASINGS

#### BASES & CASINGS

DCAS5 1-3/4" x 5-1/2" 18' Lengths

DCAS5 used as a Chair Rail

DC400 Casing and DCB525 Base

DC412 Casing and DCBB5 Base

10

DC412 Casing and DCB775 Base

DC450 Casing and DCB8 Base