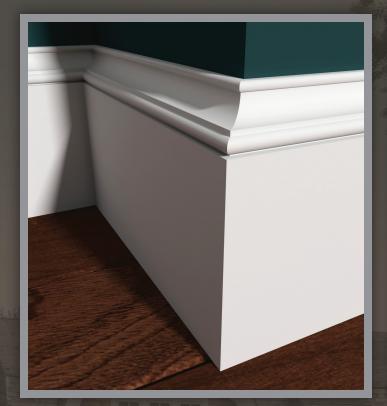

#### CHAIR RAIL, BASES & CASINGS

#### BASES & CASINGS

DCAS5 1-3/4" x 5-1/2" 18' Lengths

DCAS5 used as a Chair Rail

DC400 Casing and DCB525 Base

DC412 Casing and DCBB5 Base

10

DC412 Casing and DCB775 Base

DC450 Casing and DCB8 Base