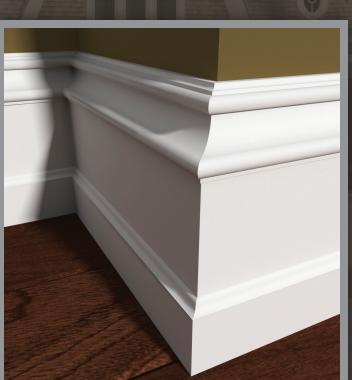

#### CHAIR RAIL, BASES & CASINGS

#### BASES & CASINGS

DCAS5 1-3/4" x 5-1/2" 18' Lengths

DCAS5 used as a Chair Rail

DC400 Casing and DCB525 Base

DC412 Casing and DCBB5 Base

10

DC412 Casing and DCB775 Base

DC450 Casing and DCB8 Base