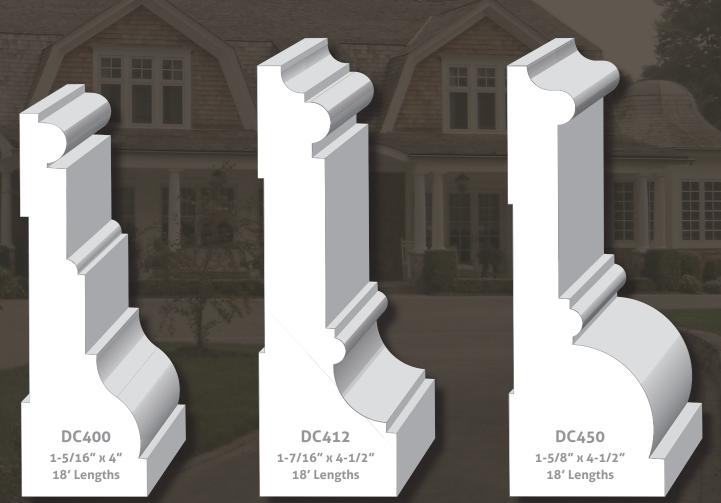

#### BASES & CASINGS

DCAS5 1-3/4" x 5-1/2" 18' Lengths

DCAS5 used as a Chair Rail

DC400 Casing and DCB525 Base

DC412 Casing and DCBB5 Base

10

DC412 Casing and DCB775 Base

DC450 Casing and DCB8 Base