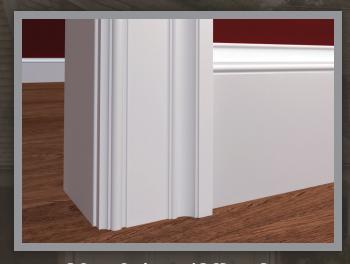

#### CHAIR RAIL, BASES & CASINGS

#### BASES & CASINGS

DCAS5 1-3/4" x 5-1/2" 18' Lengths

DCAS5 used as a Chair Rail

DC400 Casing and DCB525 Base

DC412 Casing and DCBB5 Base

10

DC412 Casing and DCB775 Base

DC450 Casing and DCB8 Base