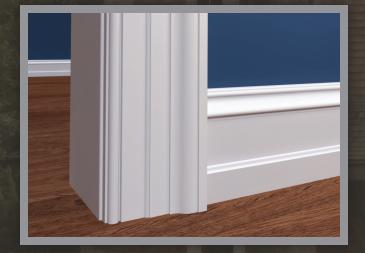

#### CHAIR RAIL, BASES & CASINGS

#### BASES & CASINGS

DCAS5 1-3/4" x 5-1/2" 18' Lengths

DCAS5 used as a Chair Rail

DC400 Casing and DCB525 Base

DC412 Casing and DCBB5 Base

10

DC412 Casing and DCB775 Base

DC450 Casing and DCB8 Base

DC499 Casing and DCB714 Base

DC512 Casing and DCB925 Base

DC550 Casing and DCB825 Base

DCAS5 Casing and DCB8 Base

DCLK5 Casing and DCB775 Base

DCWC5 Casing and DCB534 Base

The DESIGNER
COLLECTION
PRIMED POPLAR MOULDINGS