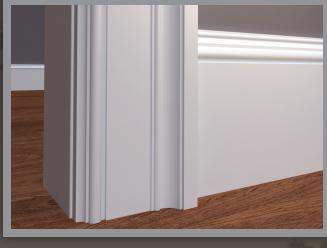

#### CHAIR RAIL, BASES & CASINGS

#### BASES & CASINGS

DCAS5 1-3/4" x 5-1/2" 18' Lengths

DCAS5 used as a Chair Rail

DC400 Casing and DCB525 Base

DC412 Casing and DCBB5 Base

10

DC412 Casing and DCB775 Base

DC450 Casing and DCB8 Base