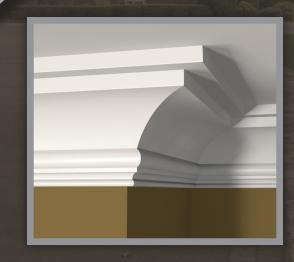

COVES/CROWNS

DCR612 1" x 6-1/2" 18' Lengths

DCR512 13/16" x 5-1/2" 18' Lengths

> DCR558 1-5/16" x 5-5/8" 18' Lengths

DCR634 1-3/4" x 6-3/4" 18' Lengths

COVES/CROWNS

#### COVES/CROWNS

DCR725 1-5/16" x 7-1/4" 18' Lengths

14

DCR734 1-21/32" x 7-3/4" 18' Lengths

DCR814 1-5/16" x 8-1/4" 18' Lengths

PRIMED POPLAR
Primed 4 sides - 16' lengths
5/4" boards are 1" full thickness