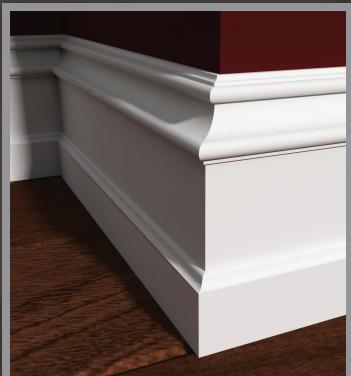

#### CHAIR RAIL, BASES & CASINGS

#### BASES & CASINGS

DCAS5 1-3/4" x 5-1/2" 18' Lengths

DCAS5 used as a Chair Rail

DC400 Casing and DCB525 Base

DC412 Casing and DCBB5 Base

10

DC412 Casing and DCB775 Base

DC450 Casing and DCB8 Base