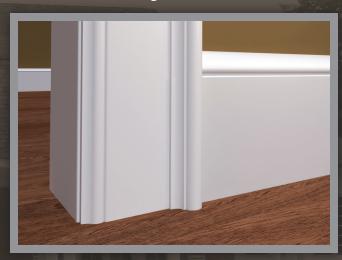

#### CHAIR RAIL, BASES & CASINGS

#### BASES & CASINGS

DCAS5 1-3/4" x 5-1/2" 18' Lengths

DCAS5 used as a Chair Rail

DC400 Casing and DCB525 Base

DC412 Casing and DCBB5 Base

10

DC412 Casing and DCB775 Base

DC450 Casing and DCB8 Base