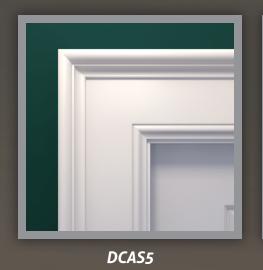

CASINGS

DCWC5

DCLK5

DC499

DCWC5 1-1/2" x 4-7/8" 18' Lengths

DCLK5 1-1/2" x 5" 18' Lengths

DC499 1-5/8" x 5" 18' Lengths

DCAS5 1-3/4" x 5-1/2" 18' Lengths \* Also used as Chair Rail