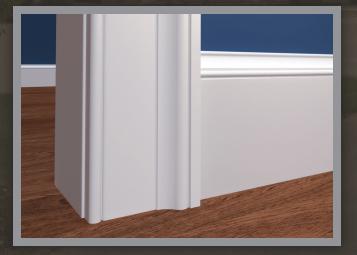

#### CHAIR RAIL, BASES & CASINGS

#### BASES & CASINGS

DCAS5 1-3/4" x 5-1/2" 18' Lengths

DCAS5 used as a Chair Rail

DC400 Casing and DCB525 Base

DC412 Casing and DCBB5 Base

10

DC412 Casing and DCB775 Base

DC450 Casing and DCB8 Base