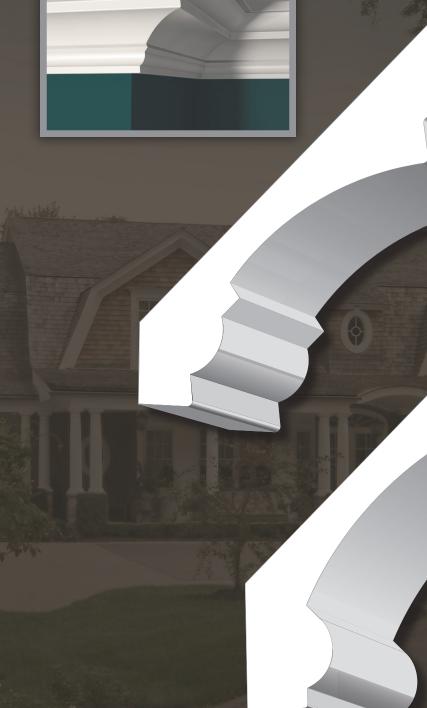

COVES/CROWNS

DCR612 1" x 6-1/2" 18' Lengths

DCR512 13/16" x 5-1/2" 18' Lengths

> DCR558 1-5/16" x 5-5/8" 18' Lengths

DCR634 1-3/4" x 6-3/4" 18' Lengths

COVES/CROWNS

#### COVES/CROWNS

DCR725 1-5/16" x 7-1/4" 18' Lengths

14

DCR734 1-21/32" x 7-3/4" 18' Lengths

DCR814 1-5/16" x 8-1/4" 18' Lengths

PRIMED POPLAR
Primed 4 sides - 16' lengths
5/4" boards are 1" full thickness