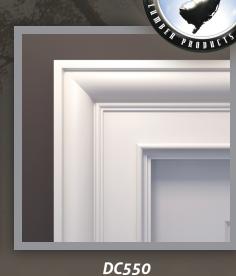

DC512 DC550 1-3/4" x 5-1/2" 2" x 5-1/2" 18' Lengths 18' Lengths

BASES

DCB525 13/16" x 5-1/4" 18' Lengths

DCBB5 3/4" x 5-1/2" 18' Lengths

DCB534 72" 13/16" x 5-3/4"

DCB714 1" x 7-1/4" 18' Lengths

DCB525

DCB534