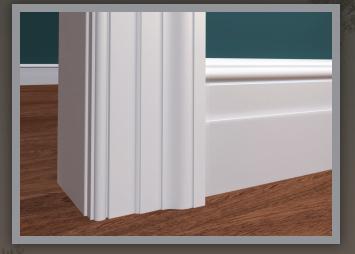

#### CHAIR RAIL, BASES & CASINGS

#### BASES & CASINGS

DCAS5 1-3/4" x 5-1/2" 18' Lengths

DCAS5 used as a Chair Rail

DC400 Casing and DCB525 Base

DC412 Casing and DCBB5 Base

10

DC412 Casing and DCB775 Base

DC450 Casing and DCB8 Base