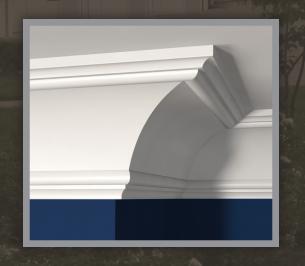

COVES/CROWNS

DCR612 1" x 6-1/2" 18' Lengths

DCR512 13/16" x 5-1/2" 18' Lengths

> DCR558 1-5/16" x 5-5/8" 18' Lengths

DCR634 1-3/4" x 6-3/4" 18' Lengths

COVES/CROWNS

#### COVES/CROWNS

DCR725 1-5/16" x 7-1/4" 18' Lengths

14

DCR734 1-21/32" x 7-3/4" 18' Lengths

DCR814 1-5/16" x 8-1/4" 18' Lengths

PRIMED POPLAR
Primed 4 sides - 16' lengths
5/4" boards are 1" full thickness