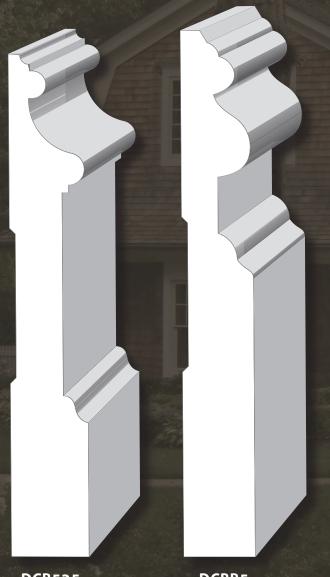

DC512 DC550 1-3/4" x 5-1/2" 2" x 5-1/2" 18' Lengths 18' Lengths

BASES

DCB525 13/16" x 5-1/4" 18' Lengths

DCBB5 3/4" x 5-1/2" 18' Lengths

DCB534 72" 13/16" x 5-3/4"

DCB714 1" x 7-1/4" 18' Lengths

DCB525

DCB534

DCBB5

DCB714

BASES

DCB8

DCB775

DCB925

DCB825

**DCB775** 1-1/16" x 7-3/4" 18' Lengths