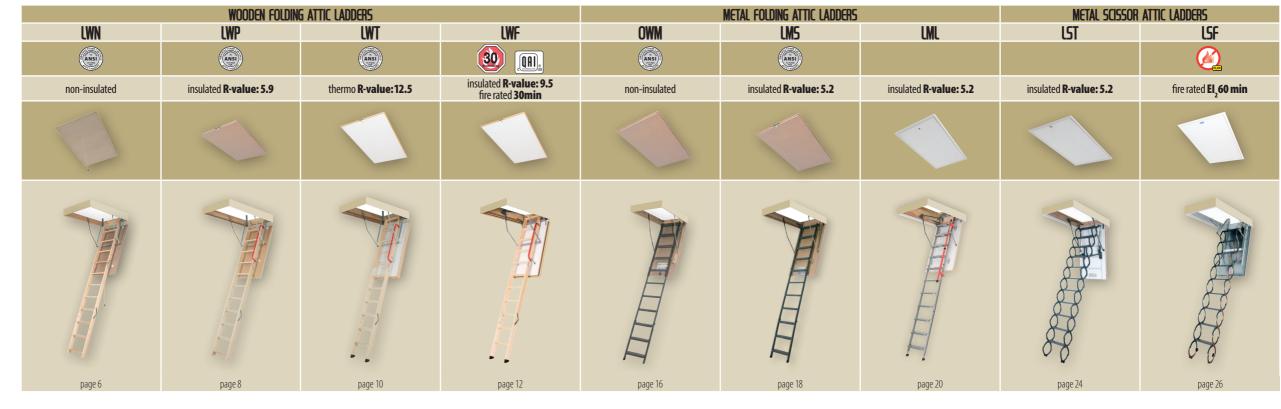

## Technical data

| Insulation thickness                        |                                        | _     |       | 11/8" |       | 27/8"   |       | 27/8" |       | _     |       | 1%"   |       | 11/8"  |         | 11%"                 | 1%"           |               |
|---------------------------------------------|----------------------------------------|-------|-------|-------|-------|---------|-------|-------|-------|-------|-------|-------|-------|--------|---------|----------------------|---------------|---------------|
| Box height                                  |                                        | 4¾"   |       | 5½"   |       | 85%"    |       | 85%"  |       | 4½"   |       | 5½"   |       | 121/4" |         | 7%"                  | 5½"           |